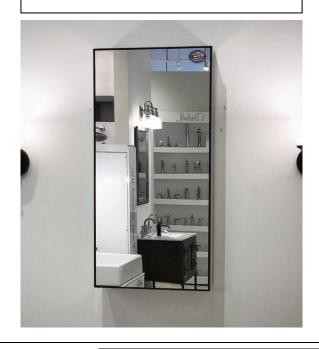

## **MEDICINE CABINET**

MODEL#: MET 2136-1D (1) N

# **METALIKA NARROW COLLECTION**

## **FEATURES:**

- ONE 21X36" FULLY MIRRORED DOOR.
- ¼" WIDE FRAME.
- MUST SPECIFY LEFT OR RIGHT HINGED DOOR.
- FOUR ADJUSTABLE 3/8" THICK HIGH POLISHED GLASS SHELVES.
- INFINITELY ADJUSTABLE SHELVING WITH LOCKDOWN MECHANISM (NO HOLES IN CABINET).
- 165-DEGREE PROPRIETARY SOFT CLOSE HEAVY DUTY HINGES.
- FULL GASKET BEHIND DOOR.
- HIGH RESOLUTION SILVER PLATE GLASS MIRRORS FRONT, BACK OF DOOR AND BACK WALL.
- BACK WALL MIRROR FULLY SEALED.
- PACKED IN FOUR WALL (FOLDED DOUBLE WALL) CORRUGATION.
- SHIPPED FULLY ASSEMBLED.